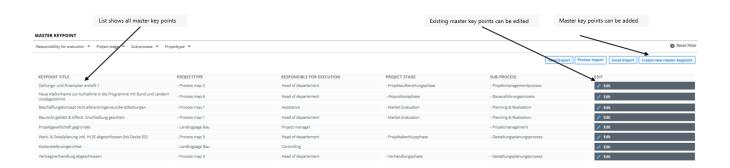

## Master key points

## **Functions:**

- · Modification of the master key points
- Display a detailed description of a master key point by clicking on numbers or names
- Specification of detailed data and applied standards in detailed view of the master key points
- The effort and the supporting roles can be edited at master key points

## **Excel Export / Import:**

- The Excel export creates a correctly arranged table of all master key points
- The purpose of the import is to make changes to the Excel spreadsheet in advance and apply them to the import