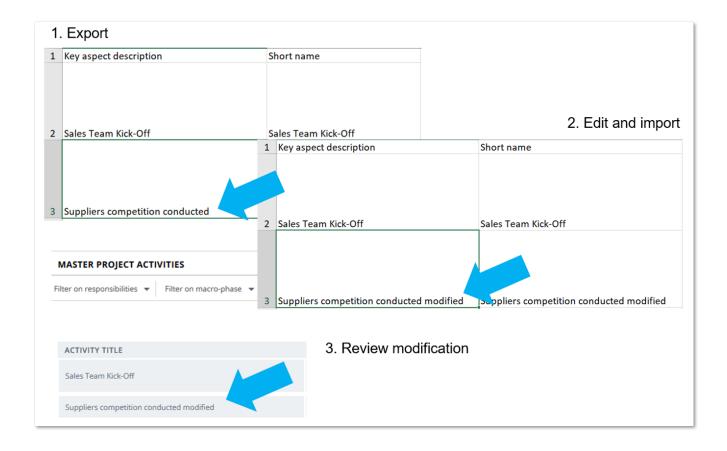

## **Excel Export / Import:**

- The Excel export creates a correctly arranged table of all master key points
- The purpose of the import is to make changes to the Excel spreadsheet in advance and apply them to the import